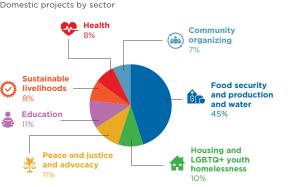

| EXPEN | DITURES   | \$24,463,492                                                             |
|-------|-----------|--------------------------------------------------------------------------|
|       | 64%       | International program<br>\$15,776,571                                    |
|       | 27%       | Domestic program<br>\$6,548,605                                          |
|       | Relief an | g and networking \$513,695<br>d development \$3,436,568<br>y \$2,598,342 |
| \$    | 9%        | General administration and fundraising                                   |