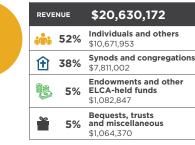

## **ELCA World Hunger 2024 FINANCIAL HIGHLIGHTS**

ELCA WORLD HUNGER

Food, agriculture

and livelihood

Education and

ELCA WORLD HUNGER

Health

ELCA WORLD HUNGER Expenditures by region \$6,000,000 \$5,000,000 \$4,000,000 \$3.000.000 \$2.000.000